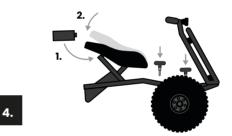

Secure the mid frame and front frame with the two T-handles. Insert the battery under the bench (battery terminals facing up). Secure battery with rubber collar. Place the bench on top of the battery and secure it with the long pin. Place the battery cable over both bench frame tubes and attach it to the red socket. Attach wire and brake cable.