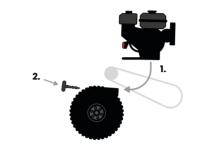

## VAELLAN WHEELER QUICK GUIDE

Install the parts on flat and hard surface. Support the wheel package and prevent the wheels from spinning. Place the motor between the guide rails on the motor stand. Push the threaded rod through the hole in the engine mount. Place the chain on the sprockets and fasten the engine tensioner T-handle.