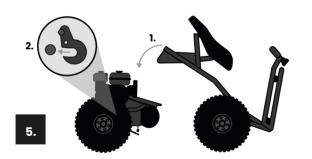

Connect the frame to the motor package by lowering the frame hooks into the pins in the motor package. Please use the bolt on the hooks to fully secure the frame in place to prevent any damages. **NOTICE!** Axle and the motor package need to be level while connecting.