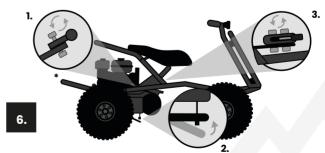

1. Attach motor packages right side support to the frame with a bolt. 2. Attach a bar to the brake cylinder. 3. Attach gearshifter to its place in the crosbar. Always read the operating and maintenance instructions before use. For more information, see **www.vaellan.com/support**. If necessary, contact your local dealer or Vaellan Support.