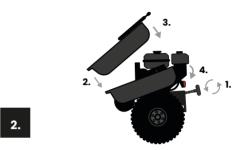

1. Attach motor packages right side support to the frame with a bolt. 2. Attach a bar to the brake cylinder. 3. Attach gearshifter to its place in the crosbar. Always read the operating and maintenance instructions before use. For more information, see **www.vaellan.com/support**. If necessary, contact your local dealer or Vaellan Support.