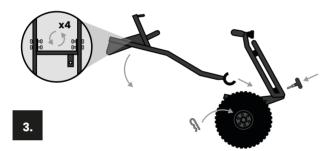

Lift the handlebar into upright position and lock it in place with the T-handle. Attach a crosbar to the mid frame with 4 Ml2 bolts. Attach the mid frame onto the front frame. Attach the skis to their respective holes and secure them in place with a short pin.